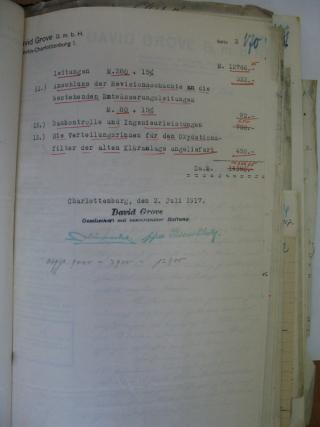

der bis zum 31. Dezember 1916 an der Klärand Rieselanlage Antoniewo ausgeführten

| 1.1 | pie  | in Pos.1 - 11 unserer Zusammenstellung |    |  |  |  |
|-----|------|----------------------------------------|----|--|--|--|
|     |      | 31./10.1916 aufgeführten Lei           |    |  |  |  |
|     | nn d | Lieferungen                            | M. |  |  |  |

2.) Herstellung der neuen Zufluss-Tonrohrleitung M. 390 + 15% (Pos 5 2. 2 merages)

3.) Anheben und Wiederverlegung der 15 on i.l.weiten Tonrohrleitung von Beantenwohnhaus nach der alten Kläranlage

M. 187,50 + 15% (Fro. 7)

4.) Herstellung des Pumpenhauses N. 1000 + 15% (For 14)

5.) Anlieferung und Aufstellung der Pumpenanlage

6.) Anlieferung und Verlegung der Saug-und Druckrohre M.1095 + 15%

7.) Anlieferung und Aufstellung von 4 pruckständern M.220 + 15%

8.) 30 m Hanfschlauch für die Spronganlage M. 195 + 15%

9.) Herstellung der Weberlaufleitung zwischen Sammelschacht und der alten Klaranlage M. 422,50 + 15%

10.) 2 Revisioneschächte in den Entwässerungs-