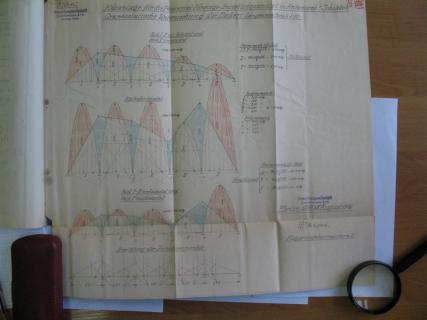

#### Statteche Berechnung

der Decken und Unterause der Klerenlase
Antonie no b/ Schokken.

Die Momente der Felder und Stützen eind auf beigefügter Zeichnung ermittelt.

#### Dimensionterung.

- Feld I N = 326 nkg,  $S_1 = 80 \text{ kg/qcm}$ ,  $A_1 = 4 = 0,490$  ,  $\sqrt{826} = 8,66 \text{ cm}$ , fe = 0,288 ,  $\sqrt{825} = 4,13 \text{ qcm}$ ,  $gend t t 9 \beta 8 m/m = 4,52 \text{ qcm}$ .
- Fe M II W = 240 mkg,  $S_0 = 80 \text{ kg}/\text{qom}$ ,  $h a = 0.686 \cdot 1/140 = 8.06 \text{ om}$ ,  $f = 0.159 \cdot 1/140 = 1.9 \text{ qom}$ , gowth 1t  $c \neq c m/m = 3.02 \text{ qom}$ ,
- Feld III M = 210 mkg.  $G_1 = 25 \text{ kg}/q\text{cm}$ .  $h - a = 0.610 \cdot 1/210 = 8.86 \text{ cm}$ .  $fe = 0.179 \cdot 1/210 = 2.6 \text{ qcm}$ .  $gewdhlt = 6 \not p \in m/m = 3.08 \text{ qcm}$ .
- Peld IV M = 100 mkg,  $S_1 = 15 \text{ kg/qcm}$ ,  $h a = 0.980 \cdot \sqrt{100} = 8.8 \text{ cm}$ ,  $f = 0.121 \cdot \sqrt{100} = 1.21 \text{ qcm}$ ,  $g \approx \omega \partial h I = 3.08 \text{ qcm}$ ,  $g \approx \omega \partial h I = 3.08 \text{ qcm}$ ,
- Feld V M = 470 mkg,  $S_1 = 37 \text{ kg/qcm}$ ,  $h - a = 0,414 \cdot \sqrt{470} = 9 \text{ cm}$ ,  $f = 0,875 \cdot \sqrt{470} = 5,95 \text{ qcm}$ ,  $g = 0.875 \cdot \sqrt{470} = 5,95 \text{ qcm}$ ,